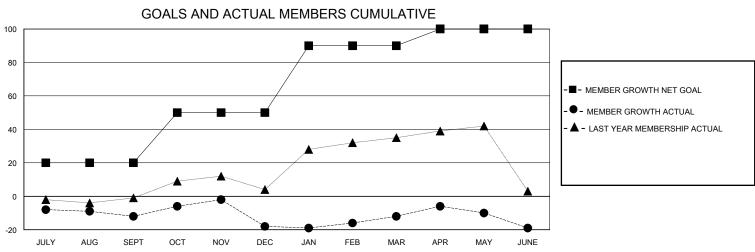

## District A 12

Results as of: 6/30/2024

| GMT:          |               | LOC         | CATION ONTARIO |                               |                        |                                                                       | GMT CA                                           |  |
|---------------|---------------|-------------|----------------|-------------------------------|------------------------|-----------------------------------------------------------------------|--------------------------------------------------|--|
|               | Club          | s           |                | Members RESULTS FOR 2023-2024 |                        |                                                                       |                                                  |  |
|               | RESULTS FOR   | R 2023-2024 |                |                               |                        |                                                                       |                                                  |  |
| QUARTER       | NEW CLUB GOAL | NEW CLUBS   | DROPPED CLUBS  | QUARTER MEME                  | BER GROWTH NET<br>GOAL | MEMBER GROWTH<br>ACTUAL                                               | DROPPED<br>MEMBERS ACTUA<br>(including transfers |  |
| JULY/AUG/SEPT | 1             | 0           | 0              | JULY/AUG/SEPT                 | 20                     | 24                                                                    | 34                                               |  |
| OCT/NOV/DEC   | 0             | 0           | 0              | OCT/NOV/DEC                   | 30                     | 42                                                                    | 43                                               |  |
| JAN/FEB/MAR   | 1             | 0           | 0              | JAN/FEB/MAR                   | 40                     | 31                                                                    | 21                                               |  |
| APR/MAY/JUNE  | 0             | 0           | 1              | APR/MAY/JUNE                  | 10                     | 37                                                                    | 42                                               |  |
| 1.6           | GOALS         | AND ACTUA   | L NEW CLUBS C  | JMULATIVE                     | -                      | -■- CURRENT YEAR GO<br>- ● - CURRENT YEAR AC<br>- ▲ - LAST YEAR ACTUA | CTUAL NEW CLUBS                                  |  |